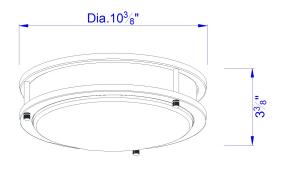

## TECHNICAL SPECIFICATIONS

| DETAILS      |               |
|--------------|---------------|
| UPC          | 020193033579  |
| FINISH COLOR | Brushed Steel |
| BASE COLOR   | Brushed Steel |

| LIGHT SOURCE     |           |
|------------------|-----------|
| BASE DIAMETER    | 10.37"    |
| WATTAGE          | 22W       |
| NUMBER OF LIGHTS | 1         |
| BULB BASE        | T9        |
| SWITCH TYPE      | Hardwired |

| OTHER             |                                                                                                |
|-------------------|------------------------------------------------------------------------------------------------|
| BASE DIAMETER     | 10.37"                                                                                         |
| COLOR             | Brushed Steel                                                                                  |
| TYPE              | Ceiling Lights                                                                                 |
| NUMBER OF CARTONS | 1                                                                                              |
| ROOM              | Guest Room, Lobby,<br>Hallway, Ball Room, Public<br>Restroom, Conference<br>Room, Banquet Room |