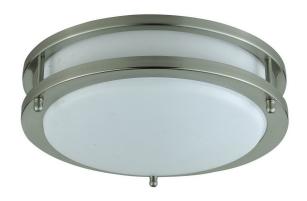

## **DESCRIPTION**

22W T9 Circular Ceiling Lamp

\*\*\*PRICES SHOWN ARE F.O.B Ontario, CA

## TECHNICAL SPECIFICATIONS

| DETAILS      |               |
|--------------|---------------|
| UPC          | 020193033579  |
| FINISH COLOR | Brushed Steel |
| BASE COLOR   | Brushed Steel |

| LIGHT SOURCE     |           |
|------------------|-----------|
| BASE DIAMETER    | 10.37"    |
| WATTAGE          | 22W       |
| NUMBER OF LIGHTS | 1         |
| BULB BASE        | T9        |
| SWITCH TYPE      | Hardwired |