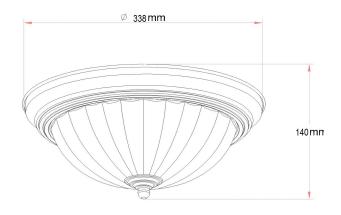

## TECHNICAL SPECIFICATIONS

| DETAILS      |                |
|--------------|----------------|
| UPC          | 020193033524   |
| FINISH COLOR | Polished Brass |
| BASE COLOR   | Polished Brass |

| LIGHT SOURCE     |           |
|------------------|-----------|
| BASE DIAMETER    | 13.31"    |
| WATTAGE          | 13W       |
| NUMBER OF LIGHTS | 2         |
| BULB BASE        | G24Q-1    |
| SWITCH TYPE      | Hardwired |

| OTHER             |                                                                                                |
|-------------------|------------------------------------------------------------------------------------------------|
| BASE DIAMETER     | 13.31"                                                                                         |
| COLOR             | Polished Brass                                                                                 |
| ТҮРЕ              | Ceiling Lights                                                                                 |
| NUMBER OF CARTONS | 1                                                                                              |
| ROOM              | Guest Room, Lobby,<br>Hallway, Ball Room, Public<br>Restroom, Conference<br>Room, Banquet Room |