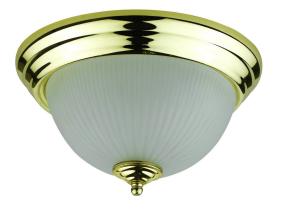

## LA-180L-PB

DESCRIPTION

13W X 2 Ceiling Lamp,G24Q-1 Socket

\*\*\*PRICES SHOWN ARE F.O.B. ONTARIO,CA

## TECHNICAL SPECIFICATIONS

| DETAILS      |                |
|--------------|----------------|
| UPC          | 020193033524   |
| FINISH COLOR | Polished Brass |
| BASE COLOR   | Polished Brass |

| LIGHT SOURCE     |           |
|------------------|-----------|
| BASE DIAMETER    | 13.31"    |
| WATTAGE          | 13W       |
| NUMBER OF LIGHTS | 2         |
| BULB BASE        | G24Q-1    |
| SWITCH TYPE      | Hardwired |

| OTHER             |                                                                                                |
|-------------------|------------------------------------------------------------------------------------------------|
| BASE DIAMETER     | 13.31"                                                                                         |
| COLOR             | Polished Brass                                                                                 |
| ТҮРЕ              | Ceiling Lights                                                                                 |
| NUMBER OF CARTONS | 1                                                                                              |
| ROOM              | Guest Room, Lobby,<br>Hallway, Ball Room, Public<br>Restroom, Conference<br>Room, Banquet Room |