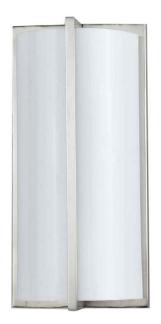

## **DESCRIPTION**

18W PLC Acrylic Wall Lamp

\*\*\*PRICES SHOWN ARE F.O.B. Ontario, CA

## TECHNICAL SPECIFICATIONS

| DETAILS      |               |
|--------------|---------------|
| UPC          | 020193053430  |
| FINISH COLOR | Brushed Steel |
| BASE COLOR   | Brushed Steel |

| LIGHT SOURCE     |           |
|------------------|-----------|
| WATTAGE          | 18W       |
| NUMBER OF LIGHTS | 1         |
| BULB BASE        | PLC       |
| SWITCH TYPE      | Hardwired |

| OTHER             |                                                                                  |
|-------------------|----------------------------------------------------------------------------------|
| COLOR             | Brushed Steel                                                                    |
| ТҮРЕ              | Guest Room Bedside Wall<br>Lamp, Guest Room Wall<br>Sconces                      |
| NUMBER OF CARTONS | 1                                                                                |
| ROOM              | Guest Room, Lobby,<br>Hallway, Ball Room, Public<br>Restroom, Conference<br>Room |