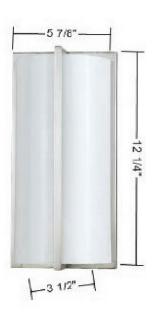

## **DESCRIPTION**

18W PLC Acrylic Wall Lamp

\*\*\*PRICES SHOWN ARE F.O.B. Ontario, CA

## TECHNICAL SPECIFICATIONS

| DETAILS      |               |
|--------------|---------------|
| UPC          | 020193053430  |
| FINISH COLOR | Brushed Steel |
| BASE COLOR   | Brushed Steel |

| LIGHT SOURCE     |           |
|------------------|-----------|
| WATTAGE          | 18W       |
| NUMBER OF LIGHTS | 1         |
| BULB BASE        | PLC       |
| SWITCH TYPE      | Hardwired |

| OTHER             |                                                                                  |
|-------------------|----------------------------------------------------------------------------------|
| COLOR             | Brushed Steel                                                                    |
| ТҮРЕ              | Guest Room Bedside Wall<br>Lamp, Guest Room Wall<br>Sconces                      |
| NUMBER OF CARTONS | 1                                                                                |
| ROOM              | Guest Room, Lobby,<br>Hallway, Ball Room, Public<br>Restroom, Conference<br>Room |