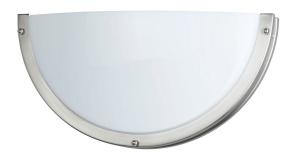

## LA-170-BS

## DESCRIPTION

26Wx2 PLC Acrylic Wall Lamp

\*\*\*PRICES SHOWN ARE F.O.B. Ontario, CA

## TECHNICAL SPECIFICATIONS

| DETAILS      |               |
|--------------|---------------|
| UPC          | 020193053300  |
| FINISH COLOR | Brushed Steel |
| BASE COLOR   | Brushed Steel |

| LIGHT SOURCE     |           |
|------------------|-----------|
| WATTAGE          | 26W       |
| NUMBER OF LIGHTS | 2         |
| BULB BASE        | PLC       |
| SWITCH TYPE      | Hardwired |