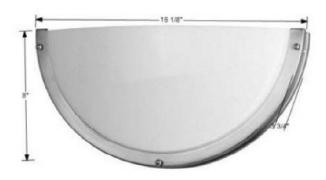

## LA-170-BS

## DESCRIPTION

26Wx2 PLC Acrylic Wall Lamp

\*\*\*PRICES SHOWN ARE F.O.B. Ontario, CA

## TECHNICAL SPECIFICATIONS

| DETAILS      |               |
|--------------|---------------|
| UPC          | 020193053300  |
| FINISH COLOR | Brushed Steel |
| BASE COLOR   | Brushed Steel |

| LIGHT SOURCE     |           |
|------------------|-----------|
| WATTAGE          | 26W       |
| NUMBER OF LIGHTS | 2         |
| BULB BASE        | PLC       |
| SWITCH TYPE      | Hardwired |