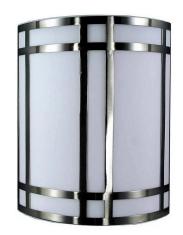

## LA-162-BS

## DESCRIPTION

18W Wall Lamp,G24Q-2 Socket

\*\*\*PRICES SHOWN ARE F.O.B. Ontario, CA

## TECHNICAL SPECIFICATIONS

| DETAILS      |               |
|--------------|---------------|
| UPC          | 020193033302  |
| FINISH COLOR | Brushed Steel |
| BASE COLOR   | Brushed Steel |

| LIGHT SOURCE     |           |
|------------------|-----------|
| WATTAGE          | 18W       |
| NUMBER OF LIGHTS | 1         |
| BULB BASE        | G24Q-2    |
| SWITCH TYPE      | Hardwired |