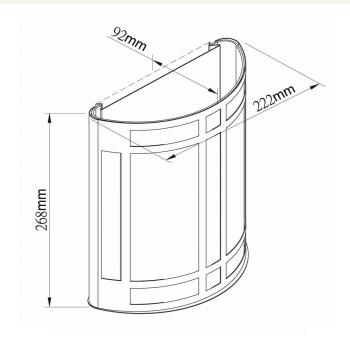

## LA-162-BS

## DESCRIPTION

18W Wall Lamp,G24Q-2 Socket

\*\*\*PRICES SHOWN ARE F.O.B. Ontario, CA

## TECHNICAL SPECIFICATIONS

| DETAILS      |               |
|--------------|---------------|
| UPC          | 020193033302  |
| FINISH COLOR | Brushed Steel |
| BASE COLOR   | Brushed Steel |

| LIGHT SOURCE     |           |
|------------------|-----------|
| WATTAGE          | 18W       |
| NUMBER OF LIGHTS | 1         |
| BULB BASE        | G24Q-2    |
| SWITCH TYPE      | Hardwired |