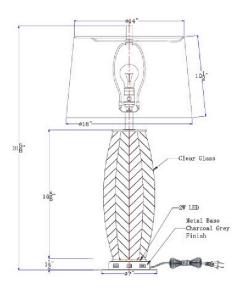

## **TECHNICAL SPECIFICATIONS**

| DETAILS      |               |
|--------------|---------------|
| UPC          | 020193189207  |
| FINISH COLOR | Brushed Steel |
| BASE COLOR   | Brushed Steel |

| LIGHT SOURCE     |                                   |
|------------------|-----------------------------------|
| BASE DIAMETER    | 7"                                |
| WATTAGE          | 100W                              |
| NUMBER OF LIGHTS | 1 (Main ) +1 (LED Night<br>Light) |
| BULB BASE        | E26                               |
| SWITCH TYPE      | On/Off Rocker                     |

| OTHER             |                                                                                                |
|-------------------|------------------------------------------------------------------------------------------------|
| BASE DIAMETER     | 7"                                                                                             |
| COLOR             | Iron Grey                                                                                      |
| TYPE              | Bedside Table Lamp, Guest<br>Room Night Stand lamp                                             |
| NUMBER OF CARTONS | 1                                                                                              |
| ROOM              | Guest Room, Lobby,<br>Hallway, Ball Room, Public<br>Restroom, Conference<br>Room, Banquet Room |