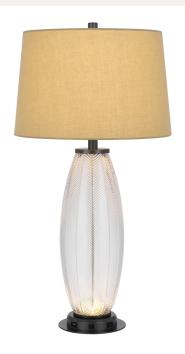

## **DESCRIPTION**

100W led Mansfield Glass Table Lamp with 2W Led Night Light and 2 USB Outlets

\*\*PRICES SHOWN ARE F.O.B. ONTARIO, CA