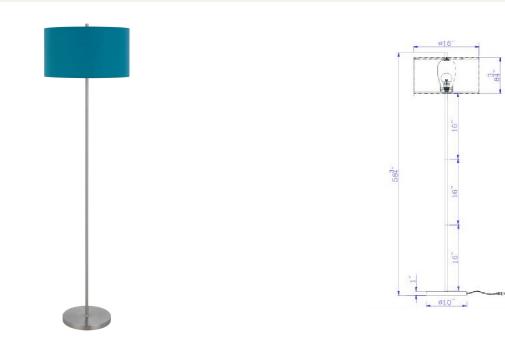

## TECHNICAL SPECIFICATIONS

| DETAILS      |               |
|--------------|---------------|
| UPC          | 020193188460  |
| FINISH COLOR | Brushed Steel |
| BASE COLOR   | Brushed Steel |

| LIGHT SOURCE     |       |
|------------------|-------|
| BASE DIAMETER    | 10"   |
| WATTAGE          | 150W  |
| NUMBER OF LIGHTS | 1     |
| BULB BASE        | E26   |
| SWITCH TYPE      | 3-Way |

| OTHER             |                                                                                                |
|-------------------|------------------------------------------------------------------------------------------------|
| BASE DIAMETER     | 10"                                                                                            |
| COLOR             | Brushed Steel with Aqua<br>Shade                                                               |
| ТҮРЕ              | Guestroom Floor Lamp                                                                           |
| NUMBER OF CARTONS | 1                                                                                              |
| ROOM              | Guest Room, Lobby,<br>Hallway, Ball Room, Public<br>Restroom, Conference<br>Room, Banquet Room |