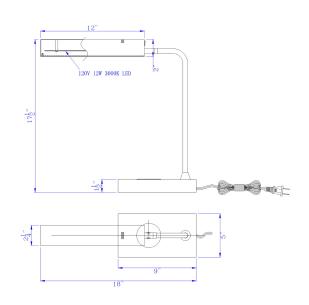

## TECHNICAL SPECIFICATIONS

| DETAILS      |               |
|--------------|---------------|
| UPC          | 020193186763  |
| FINISH COLOR | Antique Brass |
| BASE COLOR   | Antique Brass |

| LIGHT SOURCE     |               |
|------------------|---------------|
| BASE DIAMETER    | 5 x 9"        |
| WATTAGE          | 12 Watt LED   |
| NUMBER OF LIGHTS | 1             |
| BULB BASE        | E26           |
| SWITCH TYPE      | On/Off Rocker |

| OTHER             |                                                                                                |
|-------------------|------------------------------------------------------------------------------------------------|
| BASE DIAMETER     | 5 x 9"                                                                                         |
| COLOR             | Antique Brass                                                                                  |
| ТҮРЕ              | Bedside Table Lamp, Guest<br>Room Night Stand lamp                                             |
| NUMBER OF CARTONS | 1                                                                                              |
| ROOM              | Guest Room, Lobby,<br>Hallway, Ball Room, Public<br>Restroom, Conference<br>Room, Banquet Room |