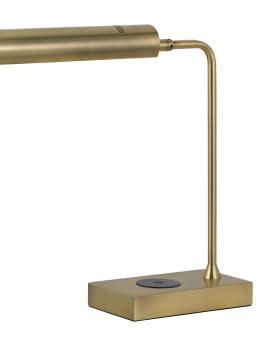

## BO-3133TB-AB

DESCRIPTION

Delray LED Metal Desk Lamp with Wireless Charging Pad

\*\*PRICES SHOWN ARE F.O.B. ONTARIO, CA

## TECHNICAL SPECIFICATIONS

| DETAILS      |               |
|--------------|---------------|
| UPC          | 020193186763  |
| FINISH COLOR | Antique Brass |
| BASE COLOR   | Antique Brass |

| LIGHT SOURCE     |               |
|------------------|---------------|
| BASE DIAMETER    | 5 x 9"        |
| WATTAGE          | 12 Watt LED   |
| NUMBER OF LIGHTS | 1             |
| BULB BASE        | E26           |
| SWITCH TYPE      | On/Off Rocker |

| OTHER             |                                                                                                |
|-------------------|------------------------------------------------------------------------------------------------|
| BASE DIAMETER     | 5 x 9"                                                                                         |
| COLOR             | Antique Brass                                                                                  |
| ТҮРЕ              | Bedside Table Lamp, Guest<br>Room Night Stand lamp                                             |
| NUMBER OF CARTONS | 1                                                                                              |
| ROOM              | Guest Room, Lobby,<br>Hallway, Ball Room, Public<br>Restroom, Conference<br>Room, Banquet Room |