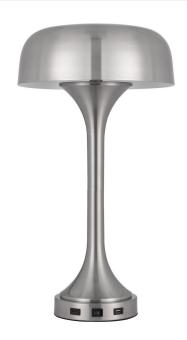

## **DESCRIPTION**

 $40W \times 2$  Mushroom Cloud Metal Desk Lamp with 1 USB and 1 TYPE C USB Charging Ports

\*\*PRICES SHOWN ARE F.O.B. ONTARIO, CA

## **TECHNICAL SPECIFICATIONS**

| DETAILS      |               |
|--------------|---------------|
| UPC          | 020193185018  |
| FINISH COLOR | Brushed Steel |
| BASE COLOR   | Brushed Steel |

| LIGHT SOURCE     |               |
|------------------|---------------|
| BASE DIAMETER    | 6.25"         |
| WATTAGE          | 40W           |
| NUMBER OF LIGHTS | 2             |
| BULB BASE        | E26           |
| SWITCH TYPE      | On/Off Rocker |