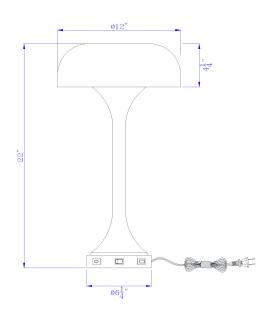

## **TECHNICAL SPECIFICATIONS**

| DETAILS      |               |
|--------------|---------------|
| UPC          | 020193185018  |
| FINISH COLOR | Brushed Steel |
| BASE COLOR   | Brushed Steel |

| LIGHT SOURCE     |               |
|------------------|---------------|
| BASE DIAMETER    | 6.25"         |
| WATTAGE          | 40W           |
| NUMBER OF LIGHTS | 2             |
| BULB BASE        | E26           |
| SWITCH TYPE      | On/Off Rocker |

| OTHER             |                                                                                                |
|-------------------|------------------------------------------------------------------------------------------------|
| BASE DIAMETER     | 6.25"                                                                                          |
| COLOR             | Brushed Steel                                                                                  |
| TYPE              | Bedside Table Lamp, Guest<br>Room Night Stand lamp                                             |
| NUMBER OF CARTONS | 1                                                                                              |
| ROOM              | Guest Room, Lobby,<br>Hallway, Ball Room, Public<br>Restroom, Conference<br>Room, Banquet Room |