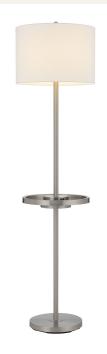

## **BO-2983FL-BS**

## **DESCRIPTION**

150W 3 way Crofton Metal Floor Lamp with Centered Metal Tray Table with 2 USB Charging Ports

\*\*PRICES SHOWN ARE F.O.B. ONTARIO, CA