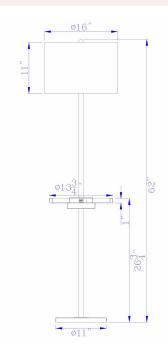

## **TECHNICAL SPECIFICATIONS**

| DETAILS      |               |
|--------------|---------------|
| UPC          | 020193183571  |
| FINISH COLOR | Brushed Steel |
| BASE COLOR   | Brushed Steel |

| LIGHT SOURCE     |       |
|------------------|-------|
| BASE DIAMETER    | 11"   |
| WATTAGE          | 150W  |
| NUMBER OF LIGHTS | 1     |
| BULB BASE        | E26   |
| SWITCH TYPE      | 3-Way |

| OTHER             |                                                                                                |
|-------------------|------------------------------------------------------------------------------------------------|
| BASE DIAMETER     | 11"                                                                                            |
| COLOR             | Brushed Steel                                                                                  |
| TYPE              | Guestroom Floor Lamp                                                                           |
| NUMBER OF CARTONS | 1                                                                                              |
| ROOM              | Guest Room, Lobby,<br>Hallway, Ball Room, Public<br>Restroom, Conference<br>Room, Banquet Room |