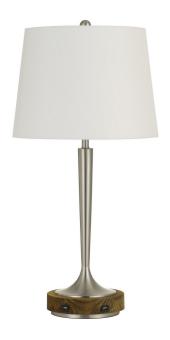

## **DESCRIPTION**

150W 3 way Chester Metal Table Lamp with Wood Accent Base and 2 USB Charging Ports

\*\*PRICES SHOWN ARE F.O.B. ONTARIO, CA

## **TECHNICAL SPECIFICATIONS**

| DETAILS      |               |
|--------------|---------------|
| UPC          | 020193171394  |
| FINISH COLOR | Brushed Steel |
| BASE COLOR   | Brushed Steel |

| LIGHT SOURCE     |       |
|------------------|-------|
| BASE DIAMETER    | 8"    |
| WATTAGE          | 150W  |
| NUMBER OF LIGHTS | 1     |
| BULB BASE        | E26   |
| SWITCH TYPE      | 3-Way |