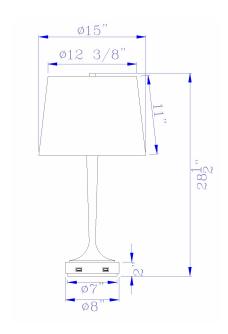

## **TECHNICAL SPECIFICATIONS**

| DETAILS      |               |
|--------------|---------------|
| UPC          | 020193171394  |
| FINISH COLOR | Brushed Steel |
| BASE COLOR   | Brushed Steel |

| LIGHT SOURCE     |       |
|------------------|-------|
| BASE DIAMETER    | 8"    |
| WATTAGE          | 150W  |
| NUMBER OF LIGHTS | 1     |
| BULB BASE        | E26   |
| SWITCH TYPE      | 3-Way |

| OTHER             |                                                                                                |
|-------------------|------------------------------------------------------------------------------------------------|
| BASE DIAMETER     | 8"                                                                                             |
| COLOR             | Brushed Steel                                                                                  |
| TYPE              | Bedside Table Lamp, Guest<br>Room Night Stand lamp                                             |
| NUMBER OF CARTONS | 1                                                                                              |
| ROOM              | Guest Room, Lobby,<br>Hallway, Ball Room, Public<br>Restroom, Conference<br>Room, Banguet Room |