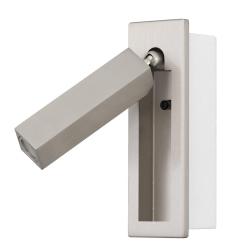

## DESCRIPTION

LED 1W Adjustable Bedside Recessed Reading Lamp for Headboard

\*\*\*PRICES SHOWN ARE F.O.B. Ontario, CA

## TECHNICAL SPECIFICATIONS

| DETAILS      |               |
|--------------|---------------|
| UPC          |               |
| FINISH COLOR | Brushed Steel |
| BASE COLOR   | Brushed Steel |

| LIGHT SOURCE     |                |
|------------------|----------------|
| WATTAGE          | 1W             |
| NUMBER OF LIGHTS | 1              |
| BULB BASE        | Integrated LED |
| SWITCH TYPE      | On / Off       |

| OTHER             |                                 |
|-------------------|---------------------------------|
| COLOR             | Brushed Steel                   |
| ТҮРЕ              | Guest Room Bedside Wall<br>Lamp |
| NUMBER OF CARTONS | 1                               |
| ROOM              | Guest Room                      |